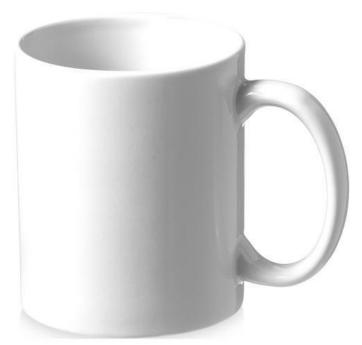

Most people start the day with a warm drink – tea, coffee or even hot chocolate. So the day starts with a mug. If this is a printed mug with your logo, you accompany the user throughout the day. Are you looking for a mug that will draw attention? The Pic 330 ml ceramic sublimation mug is definitely the right one for you. The mug has a handle. Thanks to the capacity of 330 ml, this mug is just the right one. Thanks to its low height, this cup fits under almost all household coffee machines. This mug is made of Ceramic. With your logo on these mugs, you will be seen with every delicious drink. No matter which mug you choose, we have over 75 years of experience and know exactly how to use which material.

## Colour

This item is printed on the back, front, wrap.

Features Brand: Unbranded Minimum quantity: 25 Unit(s) Material: ceramic Height: 9.70 cm. Diameter: 8.00 Weight: 317.00 g.

Dishwasher proof No

Do you have a specific question or do you want more information about this item, please call 0800 43 46 98 9