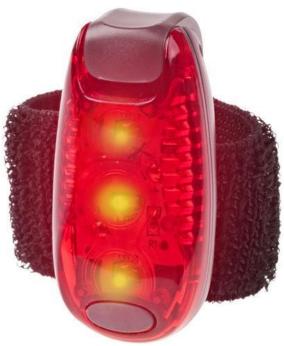

A torch is an important item. Everyone should have a torch in the car, and those who walk or cycle a lot should carry one with them anyway. The Rideo red reflector light is a real eye-catcher. Outdoor safety light with on/off power switch providing steady and blinking light mode. Includes a hook & loop strap for easy attachment to bike or bag. The flashlight requires Button cell batteries included and inserted. The required number of batteries are included. As you can see, there are many different types of torches to suit all needs and budgets. Would you like to try the torches for yourself before ordering? Simply order an unprinted sample and see the quality for yourself.