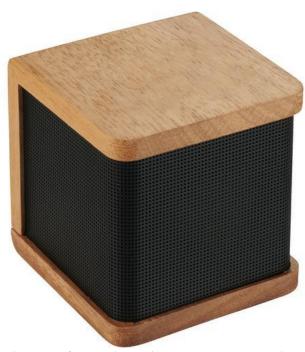

Speakers are often used outside to entertain guest and oneself with music while enjoying a bright day. When you choose a printed speaker, the Seneca wooden Bluetooth® speaker should come to mind. The output of the speaker is 3 Watt. The connection is made via Bluetooth. Includes a Micro USB charging cable and a 3.5mm auxiliary cable. No matter what budget you are planning, you are sure to find the right speakers with us. Send us your logo and you will receive a digital proof before production starts. We only start production once you have confirmed this.

## Colour

This item is printed on the top.

Features Brand: Avenue Minimum quantity: 5 Unit(s) Material: wood Length: 7.50 cm. Width: 7.50 cm. Height: 7.50 cm.

Weight: 240.00 g. Dishwasher proof No

Do you have a specific question or do you want more information about this item, please call 0800 43 46 98 9