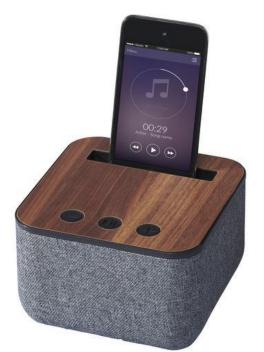

Speakers are often used outside to entertain guest and oneself with music while enjoying a bright day. When you choose a printed speaker, the Shae fabric and wood Bluetooth® speaker should come to mind. The output of the speaker is 5 Watt. Connecting to a device is easy via Bluetooth. Includes Micro USB to USB charging cable and 3.5mm audio cable. No matter what budget you are planning, you are sure to find the right speakers with us. Always make a good impression with your imprint on speakers. Colour

This item is printed on the body.

Features Brand: Unbranded Minimum quantity: 3 Unit(s) Material: abs Length: 12.00 cm. Width: 12.00 cm. Height: 7.60 cm.

Weight: 336.00 g. Dishwasher proof No

Do you have a specific question or do you want more information about this item, please call 0800 43 46 98 9