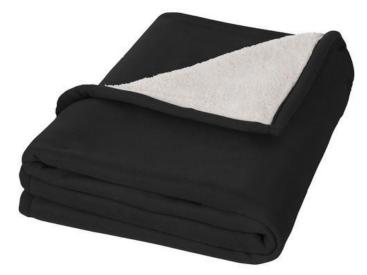

Colour

This item is printed on the front, pouch.

Features Brand: Seasons Minimum quantity: 5 Unit(s) Material: fleece Length: 125.00 cm. Width: 150.00 cm. Weight: 700.00 g.

Dishwasher proof No

Getting warm quickly is not difficult with the luxurious Springwood soft fleece and sherpa plaid blanket measuring 150 x 125 cm. The blanket is made of a combination of 140 g/m<sup>2</sup> polar fleece and 180 g/m<sup>2</sup> sherpa fleece. This composition provides a soft and comfortable material that creates the necessary warmth quickly and retains body heat. In addition, it is lightweight and easy to maintain. To store the blanket, roll it up and put it in the included pouch with drawstring closure. In case of digital transfer it is not possible to choose white as a single logo colour on a coloured variant. Please choose transfer in this case.