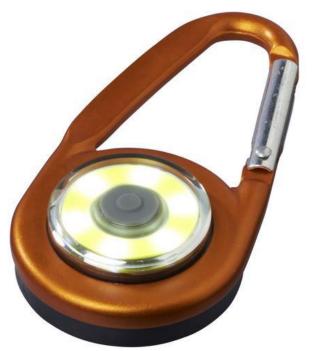

Torches are popular promotional gifts and are versatile in their uses and the functions they offer. You can't go wrong with the Eye COB light with carabiner. A carabiner is attached to the light. It has an push power button for hard, soft and blinking light. The flashlight requires Button cell batteries included and inserted. The required number of batteries are included. With a laser engraving on this item, your logo will remain indestructible even under heavy use. As you can see, there are many different types of torches to suit all needs and budgets. Always make a good impression with your imprint on torches.