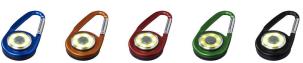

Torches are popular promotional gifts and are versatile in their uses and the functions they offer. You can't go wrong with the Eye COB light with carabiner. A carabiner is attached to the light. It has an push power button for hard, soft and blinking light. The flashlight requires Button cell batteries included and inserted. The required number of batteries are included. With a laser engraving on this item, your logo will remain indestructible even under heavy use. As you can see, there are many different types of torches to suit all needs and budgets. Always make a good impression with your imprint on torches.

## Colour

This item is printed on the front.

Features

Brand: Bullet Minimum quantity: 25 Unit(s) Dishwasher proof No Material: aluminium

Length: 8.00 cm. Width: 4.50 cm. Height: 1.50 cm.

Weight: 31.00 g.

Do you have a specific question or do you want more information about this item, please call 0800 43 46 98 9