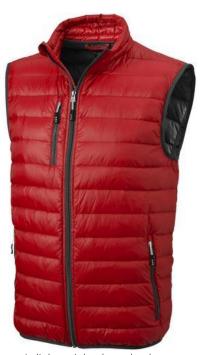

The Fairview men's lightweight down bodywarmer – perfect functionality to elevate your outdoor attire. This bodywarmer features elasticated binding on the bottom, offering a comfortable and slightly tight fit that adds protection against chilly winds. The outer shell fabric is made of nylon dull cire 20D woven with a water-repellent finish, ensuring exceptional durability and good protection against the elements. The lightweight material allows for easy movement and effortless wear throughout the day. The downproof pressed fabric prevents the down and feathers from escaping, ensuring long-lasting warmth and an extra level of durability. The down insulation is RDS certified (Responsible Down Standard), consisting of down and feathers, providing lightweight warmth without compromising ethical standards. A reliable companion for any outdoor adventure.