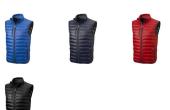

elevate your outdoor attire. This bodywarmer features elasticated binding on the bottom, offering a comfortable and slightly tight fit that adds protection against chilly winds. The outer shell fabric is made of nylon dull cire 20D woven with a water-repellent finish, ensuring exceptional durability and good protection against the elements. The lightweight material allows for easy movement and effortless wear throughout the day. The downproof pressed fabric prevents the down and feathers from escaping, ensuring long-lasting warmth and an extra level of durability. The down insulation is RDS certified (Responsible Down Standard), consisting of down and feathers, providing lightweight warmth without compromising ethical standards. A reliable companion for any outdoor adventure.

## Colour





## Features

Brand: Elevate Life Minimum quantity: 3 Unit(s)

Material: nylon Weight: 271.43 g. Dishwasher proof No

Do you have a specific question or do you want more information about this item, please call 0800 43 46 98 9