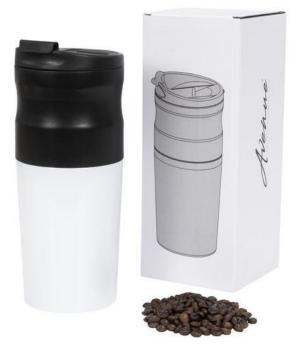

## Brew 420 ml all-in-one portable coffee maker 030110

With this portable innovative coffee maker, you can truly enjoy your coffee anytime, anywhere! The coffee grinder with powerful electric motor quickly and quietly grinds coffee beans to your desired texture, either for French press or finely powdered espresso. In just seconds, the fresh-ground taste is right at your fingertips. With the built-in stainless steel filter and the copper vacuum insulated stainless tumbler, you can drip your coffee right away. Screw the lid on with flap sealing closure to keep your coffee hot for 8 hours. Tumbler itself fits most standard coffee machines. Stylish design with multiple functions makes this item the perfect gift. Volume capacity is 420ml. Presented in an Avenue gift box. Features Brand: Avenue Minimum quantity: 3 Unit(s) Material: stainless steel Height: 22.20 cm. Diameter: 9.40 Weight: 753.00 g.