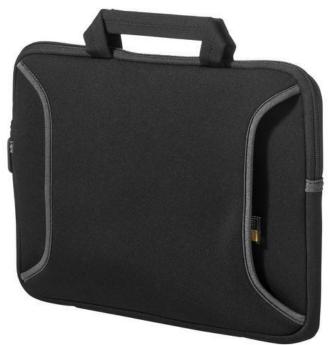

Compact neoprene sleeve allows you to safely transport your netbook alone or in any briefcase, messenger bag or backpack. Compatible with Chromebook™ or Ultrabook™ with up to 12.1" screens. Outer zippered accessory pocket provides a convenient place to carry your power adapter, cables and accessories. Carry handles for comfortable transportation. In case of digital transfer it is not possible to choose white as a single logo colour on a coloured variant. Please choose transfer in this case.

## Colour

This item is printed on the front.

Features

Brand: Case Logic Minimum quantity: 5 Unit(s) Material: neoprene Length: 29.50 cm.

Length: 29.50 cm. Width: 2.50 cm. Height: 22.50 cm. Weight: 208.00 g. Dishwasher proof No