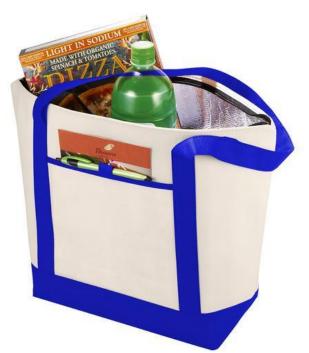

Cooler bags usually have a great print surface and are very popular with the recipient. With your logo or your advertising message on this coolerbag, you will be noticed: Lighthouse non-woven cooler tote 21L! It is made of PP Plastic non woven, 80 g/m2. The cooler bag has a capacity of 21 l. The advantage of cooler bags is the large print area! Order your cooler bags now so that we can send over your free print proof. In case of digital transfer it is not possible to choose white as a single logo colour on a coloured variant. Please choose transfer in this case.