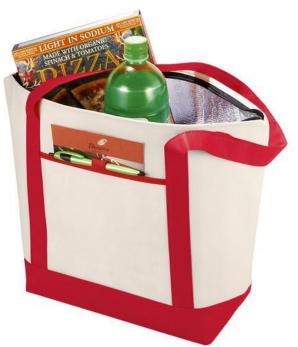

Cooler bags usually have a great print surface and are very popular with the recipient. With your logo or your advertising message on this coolerbag, you will be noticed: Lighthouse non-woven cooler tote 21L! It is made of PP Plastic non woven, 80 g/m2. The cooler bag has a capacity of 21 l. The advantage of cooler bags is the large print area! Order your cooler bags now so that we can send over your free print proof. In case of digital transfer it is not possible to choose white as a single logo colour on a coloured variant. Please choose transfer in this case.