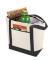

Cooler bags usually have a great print surface and are very popular with the recipient. With your logo or your advertising message on this coolerbag, you will be noticed: Lighthouse non-woven cooler tote 21L! It is made of PP Plastic non woven, 80 g/m2. The cooler bag has a capacity of 21 l. The advantage of cooler bags is the large print area! Order your cooler bags now so that we can send over your free print proof. In case of digital transfer it is not possible to choose white as a single logo colour on a coloured variant. Please choose transfer in this case.