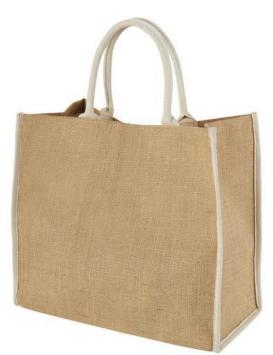

Make a good impression by printing shopping bags with your logo. At IGO we have wide range of shopping bags you can have printed with your logo. And the Harry coloured edge jute tote bag is ideal for your last-minute errands. The bag has an open main compartment without a closure and 17cm long handles. Colored edges ensure an elegant look. Because this bag is made of jute, you are assured of a quality product. Moreover, the jute material of this bag makes it a very sustainable choice. That's something we all care about! Whether you give them away to your customers or employees, you'll always make a good impression with a personalized shopping bag. Woven jute often has a very distinctive smell, which is caused by adding vegetable oil (spinning oil) to the fibers to improve their stiffness for processing.