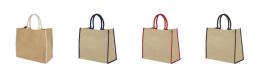

## Colour

This item is printed on the front.

Features Brand: Unbranded Minimum quantity: 10 Unit(s) Dishwasher proof No Material: jute Length: 40.00 cm. Width: 20.00 cm. Height: 35.00 cm.

Weight: 232.00 g.