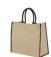

Make a good impression by printing shopping bags with your logo. At IGO we have wide range of shopping bags you can have printed with your logo. And the Harry coloured edge jute tote bag is ideal for your last-minute errands. The bag has an open main compartment without a closure and 17cm long handles. Colored edges ensure an elegant look. Because this bag is made of jute, you are assured of a quality product. Moreover, the jute material of this bag makes it a very sustainable choice. That's something we all care about! Whether you give them away to your customers or employees, you'll always make a good impression with a personalized shopping bag. Woven jute often has a very distinctive smell, which is caused by adding vegetable oil (spinning oil) to the fibers to improve their stiffness for processing.

## Features

Brand: Unbranded Minimum quantity: 10 Unit(s) Dishwasher proof No

Material: jute Length: 40.00 cm. Width: 20.00 cm. Height: 35.00 cm.

Weight: 232.00 g.

Do you have a specific question or do you want more information about this item, please call 0800 43 46 98 9