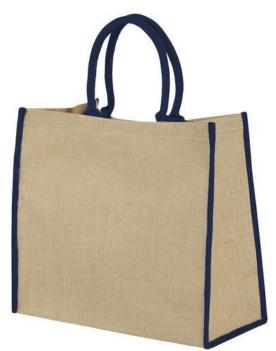

Make a good impression by printing shopping bags with your logo. At IGO we have wide range of shopping bags you can have printed with your logo. And the Harry coloured edge jute tote bag is ideal for your last-minute errands. The bag has an open main compartment without a closure and 17cm long handles. Colored edges ensure an elegant look. Because this bag is made of jute, you are assured of a quality product. Moreover, the jute material of this bag makes it a very sustainable choice. That's something we all care about! Whether you give them away to your customers or employees, you'll always make a good impression with a personalized shopping bag. Woven jute often has a very distinctive smell, which is caused by adding vegetable oil (spinning oil) to the fibers to improve their stiffness for processing.

## Features

Brand: Unbranded Minimum quantity: 10 Unit(s) Dishwasher proof No

Material: jute Length: 40.00 cm. Width: 20.00 cm. Height: 35.00 cm.

Weight: 232.00 g.

Do you have a specific question or do you want more information about this item, please call 0800 43 46 98 9