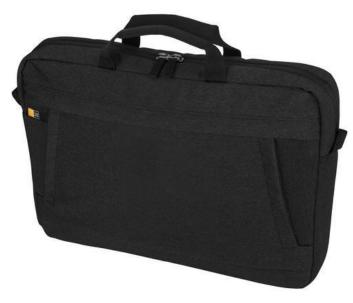

Slim briefcase with heathered fabric is perfect for protecting and transporting most 15.6" laptops to school, the office or the local café. Padded carry handles for comfortable transportation. Removable shoulder strap adjust for a custom fit. Luggage strap securely attaches slim case to most rolling luggage. Dedicated iPad® or 10.1" tablet compartment. Durable polyester material withstands your ever-changing schedule. In case of digital transfer it is not possible to choose white as a single logo colour on a coloured variant. Please choose transfer in this case.

Colour

This item is printed on the front.

Features

Brand: Case Logic Minimum quantity: 3 Unit(s) Material: polyester Length: 40.90 cm.

Width: 7.10 cm. Height: 30.00 cm. Weight: 476.00 g. Dishwasher proof No