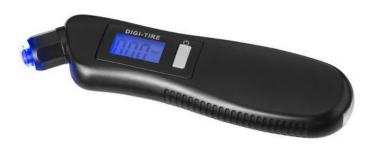

Shines 3-in-1 tyre gauge with LED light. The small flashlight (works 24 hours when fully charged) and LED light allow the user to check the tire pressure in dark or dimly lit places. Capacity 10 BAR (accommodates cars/campers/trucks). Press "ON" button to select PSI,BAR,KPA and KG,CM2 setting. Packed in a STAC gift box. Batteries included and inserted. Exclusive design. ABS Plastic.