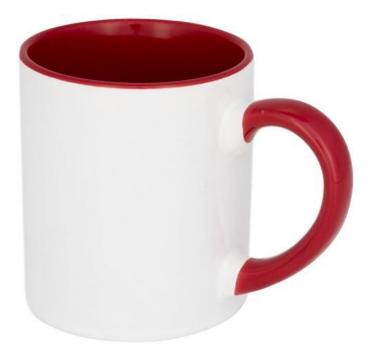

Pixi 200 ml mini ceramic sublimation colour-pop mug 055560

Colour

Brand: Bullet Minimum quantity: 50 Unit(s) Material: ceramic Height: 8.20 cm. Diameter: 7.20 Weight: 245.00 g. Dishwasher proof No

Printed mugs are eye-catching. They are particularly popular when the imprint has a catchy slogan. The Pixi 200 ml mini ceramic sublimation colour-pop mug is a chic mug just waiting for your logo. The mug has a handle. The mug holds 200 ml. Thanks to its height, this cup fits under almost all standard household coffee machines. This mug is made of Ceramic. With your logo on these mugs, you will be seen with every delicious drink. No matter which mug you choose, we have over 75 years of experience and know exactly how to use which material.