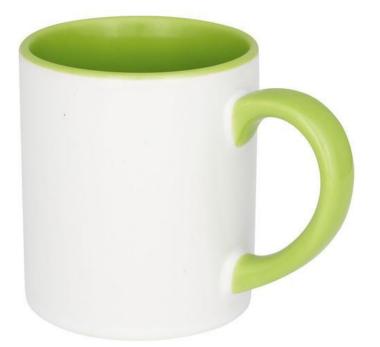

Pixi 200 ml mini ceramic sublimation colour-pop mug 055570

Colour

Brand: Bullet Minimum quantity: 50 Unit(s) Material: ceramic Height: 8.20 cm. Diameter: 7.20 Weight: 245.00 g. Dishwasher proof No

Printed mugs are eye-catching. They are particularly popular when the imprint has a catchy slogan. The Pixi 200 ml mini ceramic sublimation colour-pop mug is a chic mug just waiting for your logo. The mug has a handle. The mug holds 200 ml. Thanks to its height, this cup fits under almost all standard household coffee machines. This mug is made of Ceramic. With your logo on these mugs, you will be seen with every delicious drink. No matter which mug you choose, we have over 75 years of experience and know exactly how to use which material.