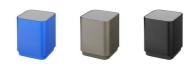

## Colour

This item is printed on the panel.

Features

Brand: Bullet Minimum quantity: 5 Unit(s) Material: abs

Length: 5.70 cm. Width: 5.70 cm. Height: 7.30 cm. Weight: 145.00 g. Dishwasher proof No

Do you have a specific question or do you want more information about this item, please call 0800 43 46 98 9