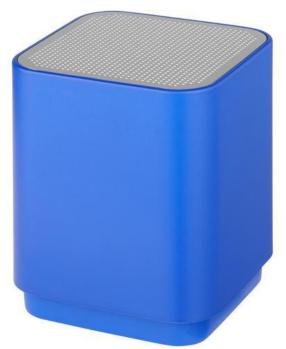

Who does not love music? And what would be better to have a portable speaker to listen to music everywhere you go? Beam light-up Bluetooth® speaker- a speaker to remember. The connection is made via Bluetooth. A micro USB charging cable is included. No matter what budget you are planning, you are sure to find the right speakers with us. The speakers are ideal to put your logo, contact details or slogan on it. This is how your company is seen every day.

## Colour

This item is printed on the panel.

Features

Brand: Bullet Minimum quantity: 5 Unit(s) Material: abs

Length: 5.70 cm. Width: 5.70 cm. Height: 7.30 cm. Weight: 145.00 g. Dishwasher proof No

Do you have a specific question or do you want more information about this item, please call 0800 43 46 98 9