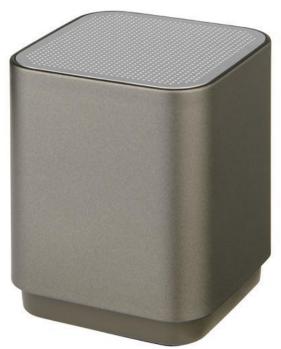

Who does not love music? And what would be better to have a portable speaker to listen to music everywhere you go? Beam light-up Bluetooth® speaker- a speaker to remember. The connection is made via Bluetooth. A micro USB charging cable is included. No matter what budget you are planning, you are sure to find the right speakers with us. The speakers are ideal to put your logo, contact details or slogan on it. This is how your company is seen every day.

## Colour

This item is printed on the panel.

Features

Brand: Bullet
Minimum quantity: 5 Unit(s)
Material: abs

Material: abs Length: 5.70 cm. Width: 5.70 cm. Height: 7.30 cm. Weight: 145.00 g. Dishwasher proof No