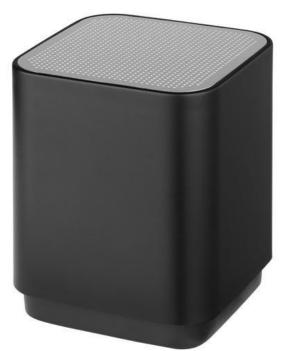

Who does not love music? And what would be better to have a portable speaker to listen to music everywhere you go? Beam light-up Bluetooth® speaker- a speaker to remember. The connection is made via Bluetooth. A micro USB charging cable is included. No matter what budget you are planning, you are sure to find the right speakers with us. The speakers are ideal to put your logo, contact details or slogan on it. This is how your company is seen every day.

## Colour

This item is printed on the panel.

Features

Brand: Bullet Minimum quantity: 5 Unit(s) Material: abs

Material: abs Length: 5.70 cm. Width: 5.70 cm. Height: 7.30 cm. Weight: 145.00 g. Dishwasher proof No