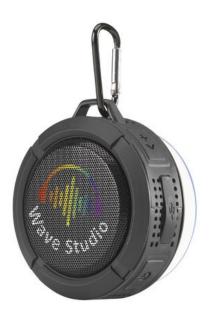

Speakers are often used outside to entertain guest and oneself with music while enjoying a bright day. A particularly popular gift: Mambo Splash Waterproof Speaker. A speaker with many popular features. This speaker has an output of 3 Watt. The connection is established via Bluetooth. Includes a 300mAh lithium battery, micro-USB cable and the user manual. No matter what budget you are planning, you are sure to find the right speakers with us. Send us your logo and you will receive a digital proof before production starts. We only start production once you have confirmed this.

## Colour

This item is printed on the front (on speaker).

Features Minimum quantity: 10 Unit(s) Material: plastic Length: 9.50 cm. Height: 3.50 cm. Diameter: 8.70 Weight: 131.00 g.

Do you have a specific question or do you want more information about this item, please call 0800 43 46 98 9