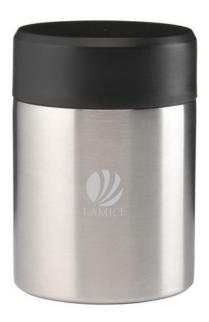

Double-walled, vacuum-isolated stainless steel food container with a screw top and large opening for easy filling and cleaning. Ideal for bringing hot drinks, soup or yoghurt with fruit for example. The contents remain warm for up to 8 hours and cool for up to 24 hours. Sleek design. Leakproof. This product is dishwasher-safe, but placing it in the dishwasher is discouraged in order to maintain the print. Capacity 400 ml. Each item is individually boxed.

## Features

Minimum quantity: 10 Unit(s) Dishwasher proof Yes

Material: stainless steel Capacity: 400 ml Length: 12.70 cm. Diameter: 8.90 Weight: 253.00 g.

Do you have a specific question or do you want more information about this item, please call 0800 43 46 98 9