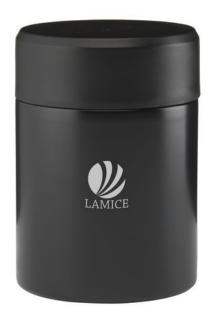

Double-walled, vacuum-isolated stainless steel food container with a screw top and large opening for easy filling and cleaning. Ideal for bringing hot drinks, soup or yoghurt with fruit for example. The contents remain warm for up to 8 hours and cool for up to 24 hours. Sleek design. Leakproof. This product is dishwasher-safe, but placing it in the dishwasher is discouraged in order to maintain the print. Capacity 400 ml. Each item is individually boxed.

## Colour

This item is printed on the on the 1st side, on the lid.

## Features

Minimum quantity: 10 Unit(s) Dishwasher proof Yes

Material: stainless steel Capacity: 400 ml Length: 12.70 cm. Diameter: 8.90

Diameter: 8.90 Weight: 253.00 g.

Do you have a specific question or do you want more information about this item, please call 0800 43 46 98 9