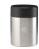

Double-walled, vacuum-isolated stainless steel food container with a screw top and large opening for easy filling and cleaning. Ideal for bringing hot drinks, soup or yoghurt with fruit for example. The contents remain warm for up to 8 hours and cool for up to 24 hours. Sleek design. Leakproof. This product is dishwasher-safe, but placing it in the dishwasher is discouraged in order to maintain the print. Capacity 400 ml. Each item is individually boxed.

## Features

Minimum quantity: 10 Unit(s) Dishwasher proof Yes

Material: stainless steel Capacity: 400 ml Length: 12.70 cm. Diameter: 8.90

Diameter: 8.90 Weight: 253.00 g.

Do you have a specific question or do you want more information about this item, please call 0800 43 46 98 9