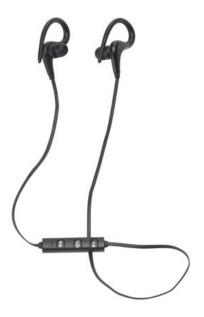

Features Minimum quantity: 25 Unit(s) Material: plastic Length: 3.50 cm. Diameter: 8.20 Weight: 46.00 g.

Wireless bluetooth (version 4.2 + EDR JL) sports version earphones. This allows you to connect to your smartphone wirelessly up to a distance of 10 meters. Have conversations and listen to music without limiting freedom of movement. Easy to operate and equipped with special, flexible sports earbuds with silicon earplugs. Includes 60mAh battery with playback time of 3 hours, micro-USB charging cable and user manual. Per unit in a sturdy storage case with zipper.