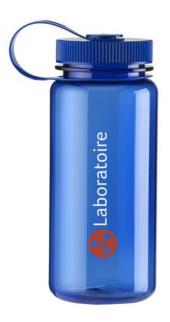

A good workout, staying in shape and breaking away from the daily grind. These are excellent opportunities to draw attention to your brand with a printed drinking bottle. With a Capture 650 ml drinking bottle you can be sure that your message or your company's logo will travel with every recipient and therefore boost the visibility of your brand. Are you looking for a leak-proof bottle? Then you have found it here! The material of this bottle is synthetic material. With a volume of 650 ml, there is plenty of room for your favourite beverage. And in case you still have doubts, you can always request a sample model so you know exactly what you can expect from this bottle.

## Colour

This item in another colour? Go to igopromo.co.uk

This item is printed on the all around, on the 1st side, on the 1st side, vertical.

Features Minimum quantity: 50 Unit(s) Material: plastic Capacity: 650 ml Length: 18.30 cm. Diameter: 7.40 Weight: 75.00 g.