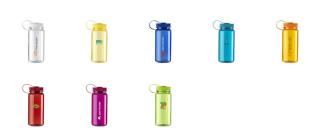

## Colour

This item in another colour? Go to igopromo.co.uk

This item is printed on the all around, on the 1st side, on the 1st side, vertical.

Features Minimum quantity: 50 Unit(s) Material: plastic Capacity: 650 ml Length: 18.30 cm. Diameter: 7.40 Weight: 75.00 g.