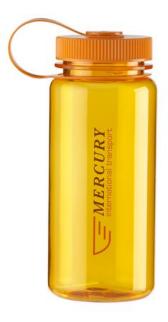

A good workout, staying in shape and breaking away from the daily grind. These are excellent opportunities to draw attention to your brand with a printed drinking bottle. With a Capture 650 ml drinking bottle you can be sure that your message or your company's logo will travel with every recipient and therefore boost the visibility of your brand. Are you looking for a leak-proof bottle? Then you have found it here! The material of this bottle is synthetic material. With a volume of 650 ml, there is plenty of room for your favourite beverage. And in case you still have doubts, you can always request a sample model so you know exactly what you can expect from this bottle.

## Colour

This item in another colour? Go to igopromo.co.uk

This item is printed on the all around, on the 1st side, on the 1st side, vertical.

Features Minimum quantity: 50 Unit(s) Material: plastic Capacity: 650 ml Length: 18.30 cm. Diameter: 7.40