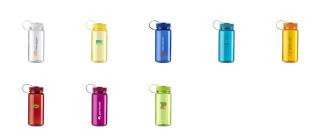

## Colour

This item in another colour? Go to igopromo.co.uk

This item is printed on the all around, on the 1st side, on the 1st side, vertical.

Features Minimum quantity: 50 Unit(s) Material: plastic Capacity: 650 ml Length: 18.30 cm. Diameter: 7.40