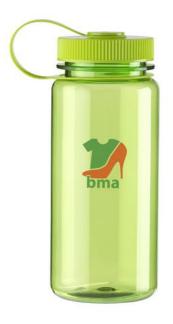

A good workout, staying in shape and breaking away from the daily grind. These are excellent opportunities to draw attention to your brand with a printed drinking bottle. With a Capture 650 ml drinking bottle you can be sure that your message or your company's logo will travel with every recipient and therefore boost the visibility of your brand. Are you looking for a leak-proof bottle? Then you have found it here! The material of this bottle is synthetic material. With a volume of 650 ml, there is plenty of room for your favourite beverage. And in case you still have doubts, you can always request a sample model so you know exactly what you can expect from this bottle.

## Colour

This item in another colour? Go to igopromo.co.uk

This item is printed on the all around, on the 1st side, on the 1st side, vertical.

Features Minimum quantity: 50 Unit(s) Material: plastic Capacity: 650 ml Length: 18.30 cm. Diameter: 7.40 Weight: 75.00 g.