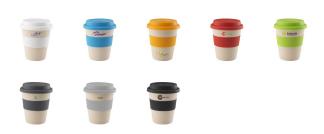

## Colour

This item is printed on the under the band, above the band.

Features

Minimum quantity: 50 Unit(s) Weight: 100.00 g. Material: bamboo

Capacity: 350 ml Length: 11.30 cm. Width: 6.30 cm. Diameter: 9.50