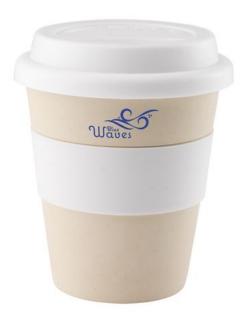

Single-walled cup made of bamboo fibre and PP plastic. BPA-free. With gripped silicon strap and silicon lid with drinking opening. Handy for when you're on the road. Durable and environmentally-friendly. This product does not contain melamine. Capacity 350 ml.

## Colour

This item is printed on the under the band, above the band.

Features

Minimum quantity: 50 Unit(s) Weight: 100.00 g. Material: bamboo

Capacity: 350 ml Length: 11.30 cm. Width: 6.30 cm. Diameter: 9.50