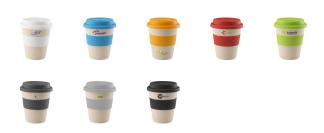

## Colour

This item is printed on the under the band, above the band.

Features

Minimum quantity: 50 Unit(s) Weight: 100.00 g. Material: bamboo

Capacity: 350 ml Length: 11.30 cm. Width: 6.30 cm. Diameter: 9.50