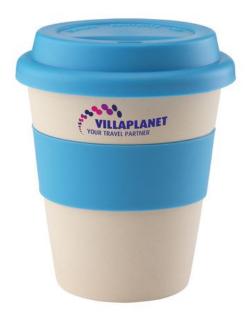

Single-walled cup made of bamboo fibre and PP plastic. BPA-free. With gripped silicon strap and silicon lid with drinking opening. Handy for when you're on the road. Durable and environmentally-friendly. This product does not contain melamine. Capacity 350 ml.

## Colour

This item is printed on the under the band, above the band.

Features

Minimum quantity: 50 Unit(s) Weight: 100.00 g. Material: bamboo

Capacity: 350 ml Length: 11.30 cm. Width: 6.30 cm. Diameter: 9.50