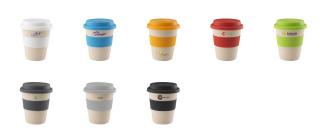

## Colour

This item is printed on the under the band, above the band.

Features

Minimum quantity: 50 Unit(s) Weight: 100.00 g. Material: bamboo

Capacity: 350 ml Length: 11.30 cm. Width: 6.30 cm. Diameter: 9.50