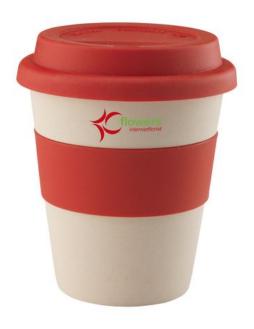

Single-walled cup made of bamboo fibre and PP plastic. BPA-free. With gripped silicon strap and silicon lid with drinking opening. Handy for when you're on the road. Durable and environmentally-friendly. This product does not contain melamine. Capacity 350 ml.

## Colour

This item is printed on the under the band, above the band.

Features

Minimum quantity: 50 Unit(s) Weight: 100.00 g. Material: bamboo

Capacity: 350 ml Length: 11.30 cm. Width: 6.30 cm. Diameter: 9.50