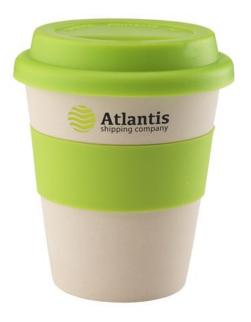

Single-walled cup made of bamboo fibre and PP plastic. BPA-free. With gripped silicon strap and silicon lid with drinking opening. Handy for when you're on the road. Durable and environmentally-friendly. This product does not contain melamine. Capacity 350 ml.

## Colour

This item is printed on the under the band, above the band.

Features

Minimum quantity: 50 Unit(s) Weight: 100.00 g. Material: bamboo

Capacity: 350 ml Length: 11.30 cm. Width: 6.30 cm. Diameter: 9.50