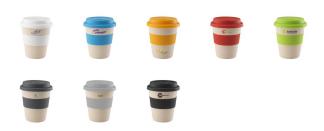

## Colour

This item is printed on the under the band, above the band.

Features

Minimum quantity: 50 Unit(s) Weight: 100.00 g. Material: bamboo

Capacity: 350 ml Length: 11.30 cm. Width: 6.30 cm. Diameter: 9.50