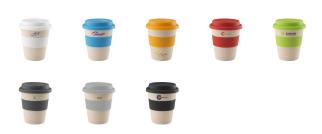

## Colour

This item is printed on the under the band, above the band.

Features

Minimum quantity: 50 Unit(s) Weight: 100.00 g. Material: bamboo

Capacity: 350 ml Length: 11.30 cm. Width: 6.30 cm. Diameter: 9.50