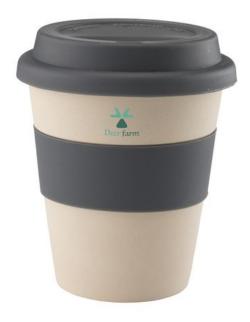

Single-walled cup made of bamboo fibre and PP plastic. BPA-free. With gripped silicon strap and silicon lid with drinking opening. Handy for when you're on the road. Durable and environmentally-friendly. This product does not contain melamine. Capacity 350 ml.

## Colour

This item is printed on the under the band, above the band.

Features

Minimum quantity: 50 Unit(s) Weight: 100.00 g. Material: bamboo

Capacity: 350 ml Length: 11.30 cm. Width: 6.30 cm. Diameter: 9.50