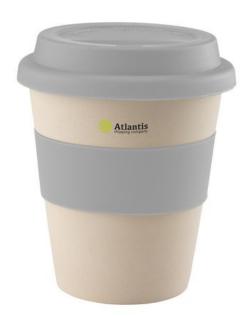

Single-walled cup made of bamboo fibre and PP plastic. BPA-free. With gripped silicon strap and silicon lid with drinking opening. Handy for when you're on the road. Durable and environmentally-friendly. This product does not contain melamine. Capacity 350 ml.

## Colour

This item is printed on the under the band, above the band.

Features

Minimum quantity: 50 Unit(s) Weight: 100.00 g. Material: bamboo

Capacity: 350 ml Length: 11.30 cm. Width: 6.30 cm. Diameter: 9.50