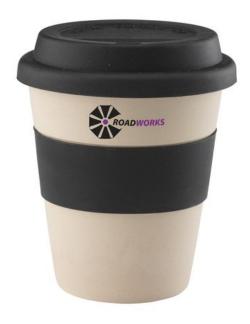

Single-walled cup made of bamboo fibre and PP plastic. BPA-free. With gripped silicon strap and silicon lid with drinking opening. Handy for when you're on the road. Durable and environmentally-friendly. This product does not contain melamine. Capacity 350 ml.

## Colour

This item is printed on the under the band, above the band.

Features

Minimum quantity: 50 Unit(s) Weight: 100.00 g. Material: bamboo

Capacity: 350 ml Length: 11.30 cm. Width: 6.30 cm. Diameter: 9.50