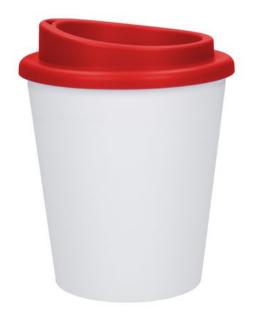

Cups are particularly good for on the go. Whether it's a to-go cup, a shaker for fitness enthusiasts or a water cup to fill up at a water dispenser. The iMould Coffee Mug Premium Small 250 ml is an article to remember. Thanks to the capacity of 250 ml, the cup is just right for on the go. Double-walled mug-to-go. Handy model with screw lid with a drinking opening. Fits in the standard cupholders in cars, so handy for on the road. This product is dishwasher-safe, but placing it in the dishwasher is discouraged in order to maintain the print. The cups insulation keeps a drink at the right temperature. Make an impression with this synthetic material cup. With your logo on these cups, you will be seen with every delicious drink. Printed cups ensure your logo or other imprint of your company is always seen.

## Colour

This item is printed on the around.

Features

Minimum quantity: 500 Unit(s) Dishwasher proof Yes

Material: plastic Capacity: 250 ml Height: 12.00 cm. Diameter: 9.50 Weight: 104.00 g.

Do you have a specific question or do you want more information about this item, please call 0800 43 46 98 9