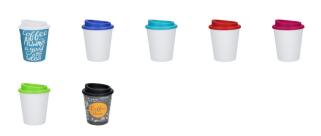

## Colour

This item is printed on the around.

Features

Minimum quantity: 500 Unit(s) Dishwasher proof Yes

Material: plastic Capacity: 250 ml Height: 12.00 cm. Diameter: 9.50 Weight: 104.00 g.

Do you have a specific question or do you want more information about this item, please call 0800 43 46 98 9