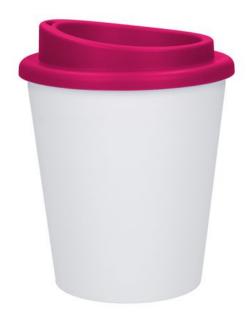

Cups are particularly good for on the go. Whether it's a to-go cup, a shaker for fitness enthusiasts or a water cup to fill up at a water dispenser. The iMould Coffee Mug Premium Small 250 ml is an article to remember. Thanks to the capacity of 250 ml, the cup is just right for on the go. Double-walled mug-to-go. Handy model with screw lid with a drinking opening. Fits in the standard cupholders in cars, so handy for on the road. This product is dishwasher-safe, but placing it in the dishwasher is discouraged in order to maintain the print. The cups insulation keeps a drink at the right temperature. Make an impression with this synthetic material cup. With your logo on these cups, you will be seen with every delicious drink. Printed cups ensure your logo or other imprint of your company is always seen.

## Colour

This item is printed on the around.

Features

Minimum quantity: 500 Unit(s) Dishwasher proof Yes

Material: plastic Capacity: 250 ml Height: 12.00 cm. Diameter: 9.50 Weight: 104.00 g.

Do you have a specific question or do you want more information about this item, please call 0800 43 46 98 9