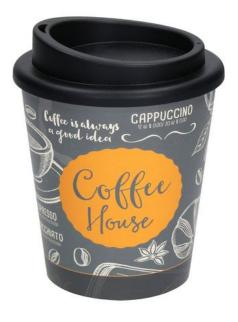

Cups are particularly good for on the go. Whether it's a to-go cup, a shaker for fitness enthusiasts or a water cup to fill up at a water dispenser. The iMould Coffee Mug Premium Small 250 ml is an article to remember. Thanks to the capacity of 250 ml, the cup is just right for on the go. Double-walled mug-to-go. Handy model with screw lid with a drinking opening. Fits in the standard cupholders in cars, so handy for on the road. This product is dishwasher-safe, but placing it in the dishwasher is discouraged in order to maintain the print. The cups insulation keeps a drink at the right temperature. Make an impression with this synthetic material cup. With your logo on these cups, you will be seen with every delicious drink. Printed cups ensure your logo or other imprint of your company is always seen.

## Colour

This item is printed on the around.

Features

Minimum quantity: 500 Unit(s) Dishwasher proof Yes

Material: plastic Capacity: 250 ml Height: 12.00 cm. Diameter: 9.50 Weight: 104.00 g.

Do you have a specific question or do you want more information about this item, please call 0800 43 46 98 9