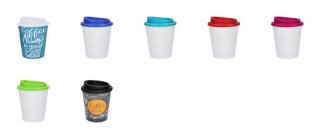

## Colour

This item is printed on the around.

Features

Minimum quantity: 500 Unit(s) Dishwasher proof Yes

Material: plastic Capacity: 250 ml Height: 12.00 cm. Diameter: 9.50 Weight: 104.00 g.

Do you have a specific question or do you want more information about this item, please call 0800 43 46 98 9