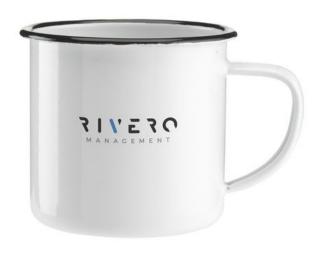

Colour

This item is printed on the on the front, on the back, at the bottom.

Features

Minimum quantity: 25 Unit(s) Dishwasher proof No Material: metal

Capacity: 350 ml Height: 8.00 cm. Diameter: 8.00 Weight: 110.00 g.

Printed mugs are eye-catching. They are particularly popular when the imprint has a catchy slogan. The Retro Enamel Mug could be a mug according to your taste. Mugs like those with a handle are the most popular. The mug has a capacity of 350 ml. Thanks to its low height, this cup fits under almost all household coffee machines. This mug is made of metal. With your logo on these mugs, you will be seen with every delicious drink. Order your mugs quickly now so that we can send you your free printproof and you will have your mugs with your logo soon.