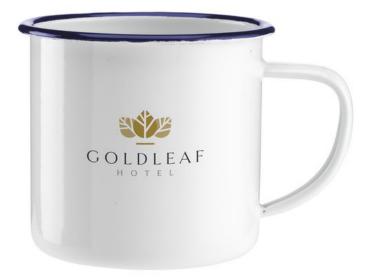

Printed mugs are eye-catching. They are particularly popular when the imprint has a catchy slogan. The Retro Enamel Mug could be a mug according to your taste. Mugs like those with a handle are the most popular. The mug has a capacity of 350 ml. Thanks to its low height, this cup fits under almost all household coffee machines. This mug is made of metal. With your logo on these mugs, you will be seen with every delicious drink. Order your mugs quickly now so that we can send you your free printproof and you will have your mugs with your logo soon.

## Colour

This item is printed on the on the front, on the back, at the bottom.

Features Minimum quantity: 25 Unit(s) Dishwasher proof No Material: metal Capacity: 350 ml Height: 8.00 cm. Diameter: 8.00 Weight: 110.00 g.