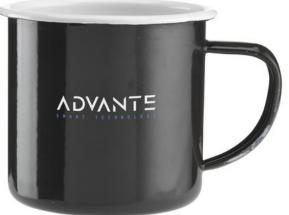

Printed mugs are eye-catching. They are particularly popular when the imprint has a catchy slogan. The Retro Enamel Mug could be a mug according to your taste. Mugs like those with a handle are the most popular. The mug has a capacity of 350 ml. Thanks to its low height, this cup fits under almost all household coffee machines. This mug is made of metal. With your logo on these mugs, you will be seen with every delicious drink. Order your mugs quickly now so that we can send you your free printproof and you will have your mugs with your logo soon.

## Colour

This item is printed on the on the front, on the back, at the bottom.

Features Minimum quantity: 25 Unit(s) Dishwasher proof No Material: metal Capacity: 350 ml Height: 8.00 cm. Diameter: 8.00 Weight: 110.00 g.