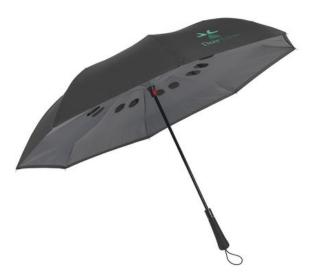

Those who can offer their customers an umbrella will be remembered well. The Reverse Umbrella 23 inch is particularly popular because it can be decorated particularly well with your logo. This umbrella is a typical conventional umbrella. It is storm proof. This umbrella has an automatic opening and closing mechanism. Are you looking for a umbrella as a practical companion? Then you can certainly put this one made of 190 T pongee nylon;metal on your wish list. Thanks to our low prices, you save money! Printed umbrellas from IGO are definitely the right item for cheap and highly visible advertising for your company.

## Colour

This item is printed on the on 1st segment, on the 3rd segment/backside.

Features Minimum quantity: 5 Unit(s) Material: 190 T nylon Length: 75.50 cm. Diameter: 94.00 Weight: 510.00 g.

Do you have a specific question or do you want more information about this item, please call 0800 43 46 98 9