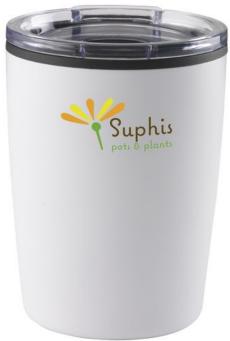

You're on the road a lot, travelling from appointment to appointment. A perfect time to take your coffee to go in a printed thermos mug or bottle. Thermos flasks and mugs are products that last a long time. Recipients take them with them to work, in the car or even on holidays. Take full advantage by printing your logo and company name on the Espresso-to-Go thermo cup. This thermal mug has a transparent slip-on lid with a closable drinking opening and a non-slip underside. With a content of 170 ml you can keep going without getting thirsty. Nowadays, we are increasingly aware of the environment. A thermos contributes to a sustainable world by reducing the production of disposable plastic. The item is not leak free.

## Colour

This item is printed on the on front top, on the front.

Features

Minimum quantity: 25 Unit(s) Dishwasher proof No

Material: steel Capacity: 170 ml Height: 9.50 cm. Diameter: 7.00 Weight: 96.00 g.