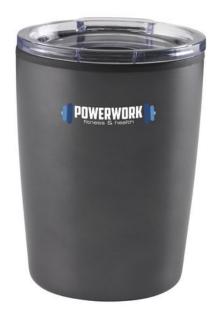

You're on the road a lot, travelling from appointment to appointment. A perfect time to take your coffee to go in a printed thermos mug or bottle. Thermos flasks and mugs are products that last a long time. Recipients take them with them to work, in the car or even on holidays. Take full advantage by printing your logo and company name on the Espresso-to-Go thermo cup. This thermal mug has a transparent slip-on lid with a closable drinking opening and a non-slip underside. With a content of 170 ml you can keep going without getting thirsty. Nowadays, we are increasingly aware of the environment. A thermos contributes to a sustainable world by reducing the production of disposable plastic. The item is not leak free.

## Colour

This item is printed on the on front top, on the front.

Features

Minimum quantity: 25 Unit(s) Dishwasher proof No

Material: steel Capacity: 170 ml Height: 9.50 cm. Diameter: 7.00 Weight: 96.00 g.