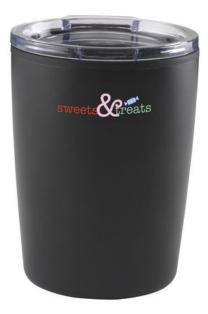

You're on the road a lot, travelling from appointment to appointment. A perfect time to take your coffee to go in a printed thermos mug or bottle. Thermos flasks and mugs are products that last a long time. Recipients take them with them to work, in the car or even on holidays. Take full advantage by printing your logo and company name on the Espresso-to-Go thermo cup. This thermal mug has a transparent slip-on lid with a closable drinking opening and a non-slip underside. With a content of 170 ml you can keep going without getting thirsty. Nowadays, we are increasingly aware of the environment. A thermos contributes to a sustainable world by reducing the production of disposable plastic. The item is not leak free. Colour

This item is printed on the on front top, on the front.

Features Minimum quantity: 25 Unit(s) Dishwasher proof No Material: steel Capacity: 170 ml Height: 9.50 cm. Diameter: 7.00 Weight: 96.00 g.

Do you have a specific question or do you want more information about this item, please call 0800 43 46 98 9