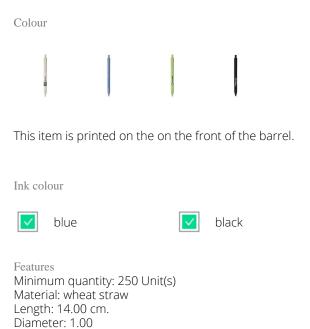

A pen can be used for a to-do list, to write down notes or leave a message. A perfect opportunity to draw attention to your brand with a printed pen. The wheat-Cycled wheat straw pen is the ideal pen to print your message and logo on. The advantage is, your logo gets noticed every time the pen is picked up. This eco-friendly ballpoint pen is partially biodegradable. The entire pen is stylishly finished in one color. The material of this pen is synthetic material and wheat straw. Due to the weight of 8 grams, you have a pen you can take everywhere with you without any problems. Do you want the wheat-Cycled wheat straw pen in a small quantity with imprint? That's no problem at IGO Promo. Would you rather receive a sample first? Request one in the drop-down menu on the right.