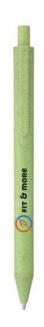

A pen can be used for a to-do list, to write down notes or leave a message. A perfect opportunity to draw attention to your brand with a printed pen. The wheat-Cycled wheat straw pen is the ideal pen to print your message and logo on. The advantage is, your logo gets noticed every time the pen is picked up. This eco-friendly ballpoint pen is partially biodegradable. The entire pen is stylishly finished in one color. The material of this pen is synthetic material and wheat straw. Due to the weight of 8 grams, you have a pen you can take everywhere with you without any problems. Do you want the wheat-Cycled wheat straw pen in a small quantity with imprint? That's no problem at IGO Promo. Would you rather receive a sample first? Request one in the drop-down menu on the right.