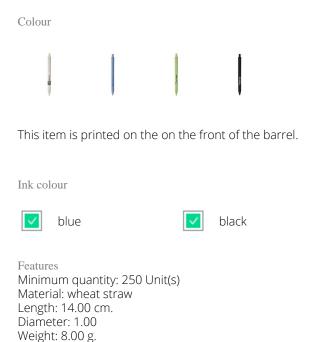

A pen can be used for a to-do list, to write down notes or leave a message. A perfect opportunity to draw attention to your brand with a printed pen. The wheat-Cycled wheat straw pen is the ideal pen to print your message and logo on. The advantage is, your logo gets noticed every time the pen is picked up. This eco-friendly ballpoint pen is partially biodegradable. The entire pen is stylishly finished in one color. The material of this pen is synthetic material and wheat straw. Due to the weight of 8 grams, you have a pen you can take everywhere with you without any problems. Do you want the wheat-Cycled wheat straw pen in a small quantity with imprint? That's no problem at IGO Promo. Would you rather receive a sample first? Request one in the drop-down menu on the right.