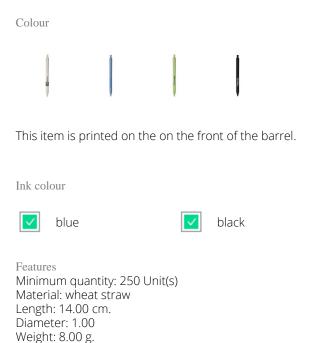

A pen can be used for a to-do list, to write down notes or leave a message. A perfect opportunity to draw attention to your brand with a printed pen. The wheat-Cycled wheat straw pen is the ideal pen to print your message and logo on. The advantage is, your logo gets noticed every time the pen is picked up. This eco-friendly ballpoint pen is partially biodegradable. The entire pen is stylishly finished in one color. The material of this pen is synthetic material and wheat straw. Due to the weight of 8 grams, you have a pen you can take everywhere with you without any problems. Do you want the wheat-Cycled wheat straw pen in a small quantity with imprint? That's no problem at IGO Promo. Would you rather receive a sample first? Request one in the drop-down menu on the right.