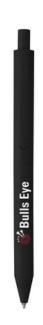

A pen can be used for a to-do list, to write down notes or leave a message. A perfect opportunity to draw attention to your brand with a printed pen. The wheat-Cycled wheat straw pen is the ideal pen to print your message and logo on. The advantage is, your logo gets noticed every time the pen is picked up. This eco-friendly ballpoint pen is partially biodegradable. The entire pen is stylishly finished in one color. The material of this pen is synthetic material and wheat straw. Due to the weight of 8 grams, you have a pen you can take everywhere with you without any problems. Do you want the wheat-Cycled wheat straw pen in a small quantity with imprint? That's no problem at IGO Promo. Would you rather receive a sample first? Request one in the drop-down menu on the right.