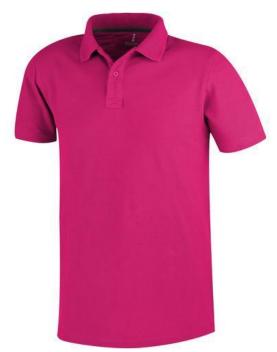

Are you interested in branded polo shirts? Then you are in the right place. The Primus short sleeve men's polo is an excellent choice. This polo shirt is short sleeve. The material of the polo is Piqué knit of 100% Cotton, 160 g/m2. The polo shirt is a men's polo. Most of our polo shirts are available for men and women. Embroidering your logo makes this polo look particularly classy. With a polo with print your company gets maximum attention.In case of digital transfer it is not possible to choose white as a single logo colour on a coloured variant. Please choose transfer in this case.