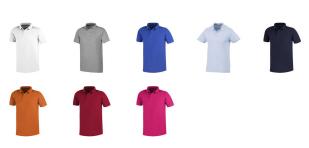

Colour

This item in another colour? Go to igopromo.co.uk

This item is printed on the impact full front, impact upper back, left chest, right chest.

Features Brand: Elevate Minimum quantity: 25 Unit(s) Material: cotton Weight: 263.89 g. Dishwasher proof No