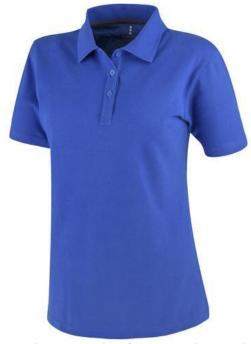

Polo shirts with print get a lot of attention. They are chic and come in many colors and designs. The Primus short sleeve women's polo is an excellent choice. This polo shirt is short sleeve. The polo is made of Piqué knit of 100% Cotton, 160 g/m2. This is a women's polo. Most of our polo shirts are available in men's and women's versions. By embroidering this polo shirt, you are choosing a particularly elegant technique for applying your logo. With a polo with print your company gets maximum attention. In case of digital transfer it is not possible to choose white as a single logo colour on a coloured variant. Please choose transfer in this case.