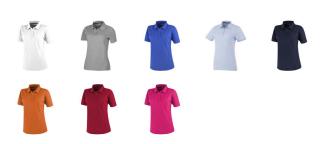

## Colour

This item in another colour? Go to igopromo.co.uk

This item is printed on the impact full front, impact upper back, left chest, right chest.

Features
Brand: Elevate
Minimum quantity: 25 Unit(s)
Material: cotton
Weight: 263.89 g.
Dishwasher proof No