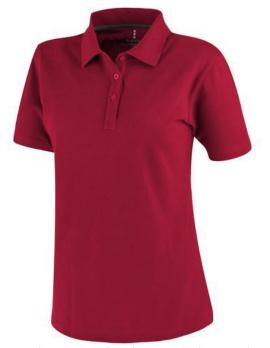

Polo shirts with print get a lot of attention. They are chic and come in many colors and designs. The Primus short sleeve women's polo is an excellent choice. This polo shirt is short sleeve. The polo is made of Piqué knit of 100% Cotton, 160 g/m2. This is a women's polo. Most of our polo shirts are available in men's and women's versions. By embroidering this polo shirt, you are choosing a particularly elegant technique for applying your logo. With a polo with print your company gets maximum attention.In case of digital transfer it is not possible to choose white as a single logo colour on a coloured variant. Please choose transfer in this case.