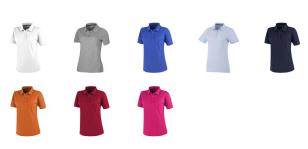

Colour

This item in another colour? Go to igopromo.co.uk

This item is printed on the impact full front, impact upper back, left chest, right chest.

Features Brand: Elevate Minimum quantity: 25 Unit(s) Material: cotton Weight: 263.89 g. Dishwasher proof No